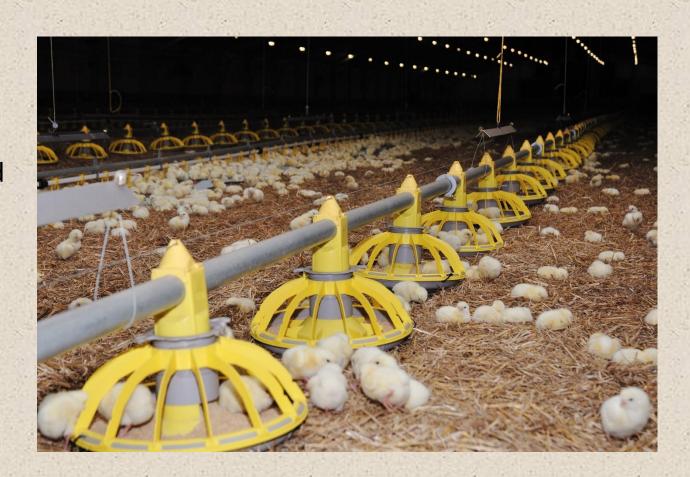

#### **Large domestic animals:**

- Imported 27 %
- Local produced 73 %

Ingredients and components +30 % value from 2020 for local producers.

#### Top 5 importing producers:

Josera, Cargill, Biochem, LG, Throw Nutrition (micro-, macro-). Import ingredients, unavailable to produce in Ukraine and only for own consumption.

The Ukrainian market of cat and dog food has entered its "golden era".