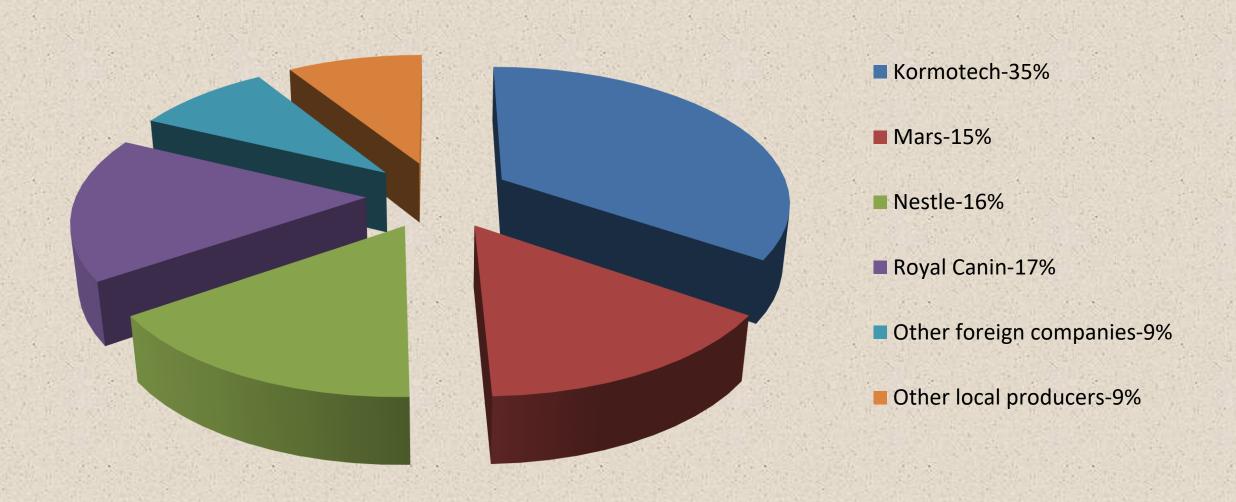

# Division of the feed market in Ukraine by producers in kind, 2020

## **Ukrainian** market

- Exists 20 years, young but fast growing
- Position number 8 in top 10 growing countries
- Ukrainians usually buy food for their animals in the store, namely 47 %
- 38 % feed their own animals, combining purchased feed with regular food
- 15 % of respondents feed them "From desk" (own consumption food)
- Growth 20-30 % per year
- 35 % of the national market local producers, 25 % in money
- Mars, Nestle 65 % of import