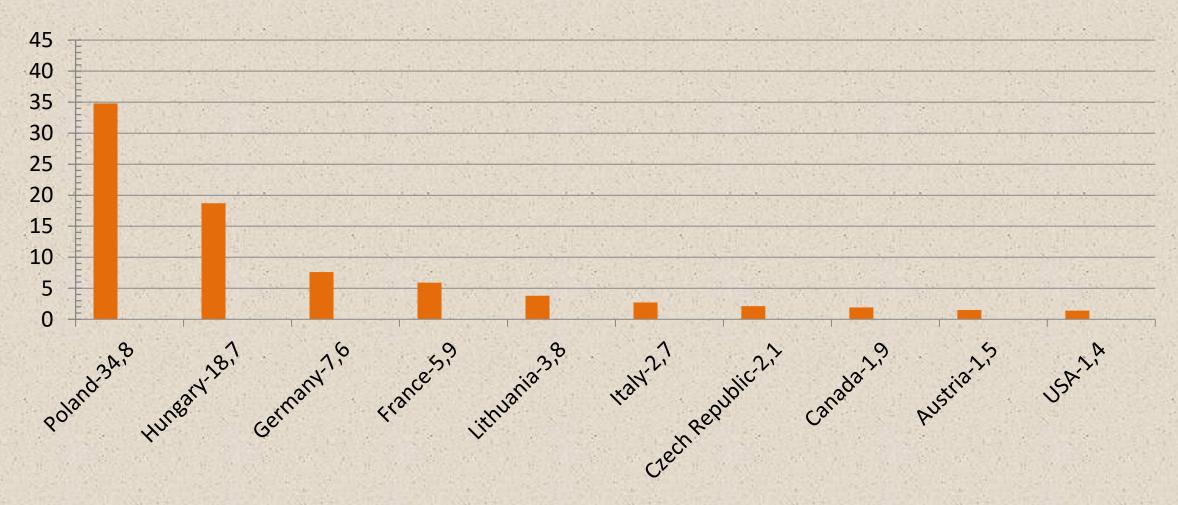

# Import of fodder and ingredients in 2019

**Top 10 importing countries** 

millions USD

Cat and dog, packed food for retail trade(23091 custom code).