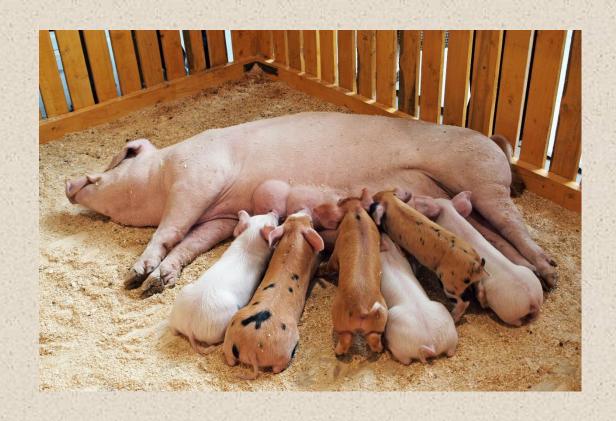

#### **Small domestic animals:**

- Imported 68 %
- Local produced 32 %

Top 5 importing producers:

Royal Canin, Hills, Acana, Meradog, Purina (premium class). Preferable for Asociations.

**Local producers:** 

Optimeal, Kormotech Market value: 300 mil. USD/year (22 billions USD in EU to compare)