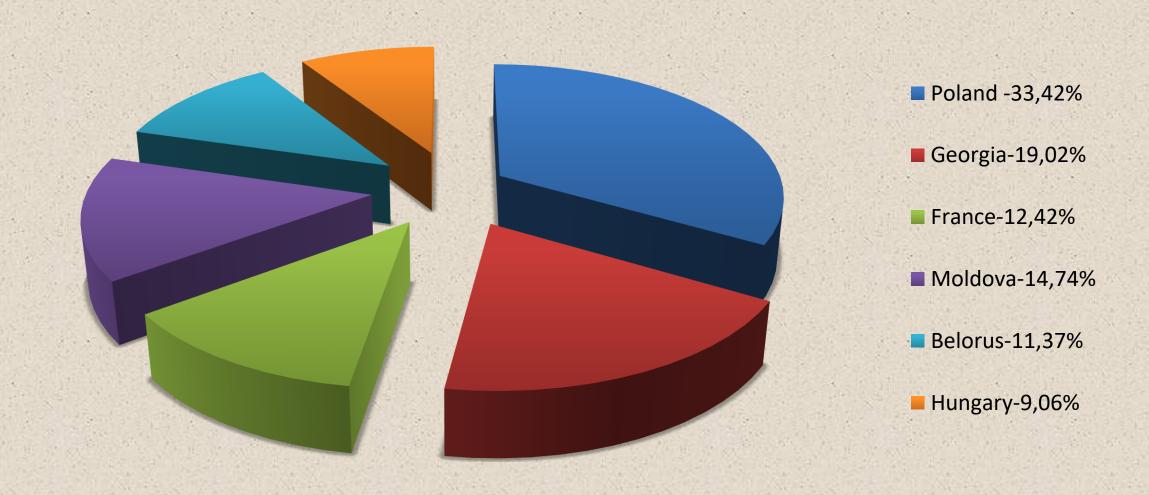

# Import of fodder and ingredients in 2019

**Top 10 importing countries** 

millions USD

Cat and dog, packed food for retail trade(23091 custom code).