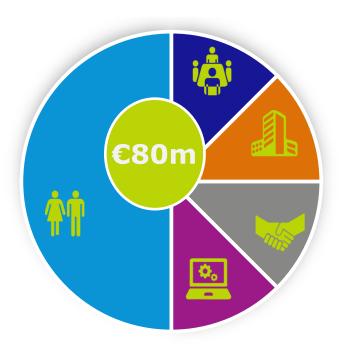

Identifies of emerging risks

**ESTABLISHED** 

2002

HEADQUARTERS in the **heart of Parma** 

> 450 staff

> 1,500 experts

**~5,000** outputs / **500** a year