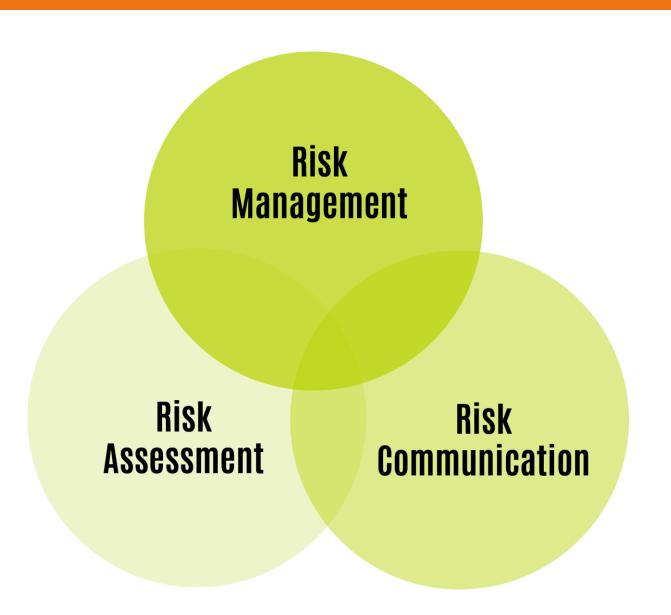

#### **EFSA'S MISSION**

Provides independent scientific advice and support for EU risk managers and policy makers on food and feed safety

Provides independent, timely risk communication

Promotes scientific cooperation